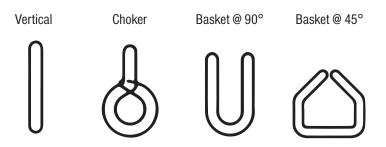

## Extra rigging material

There are roundslings in different sizes, delta quick links and carabiners to use in case you don't have enough equipment.

Only use a carabiner if you choke the sling (pull it through itself), if you basket a sling and both ends need to be attached use a delta quick link, because you will triload a carabiner if you use it in that situation.