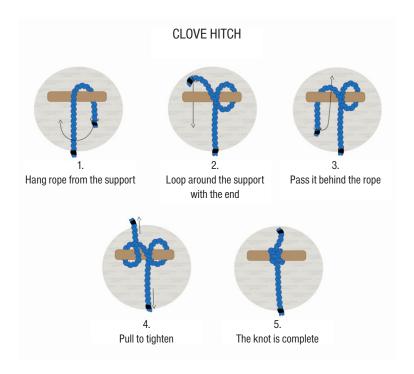

After use it shoul be pulled up again and stowed on the balcony and tied to the truss with a clove hitch.